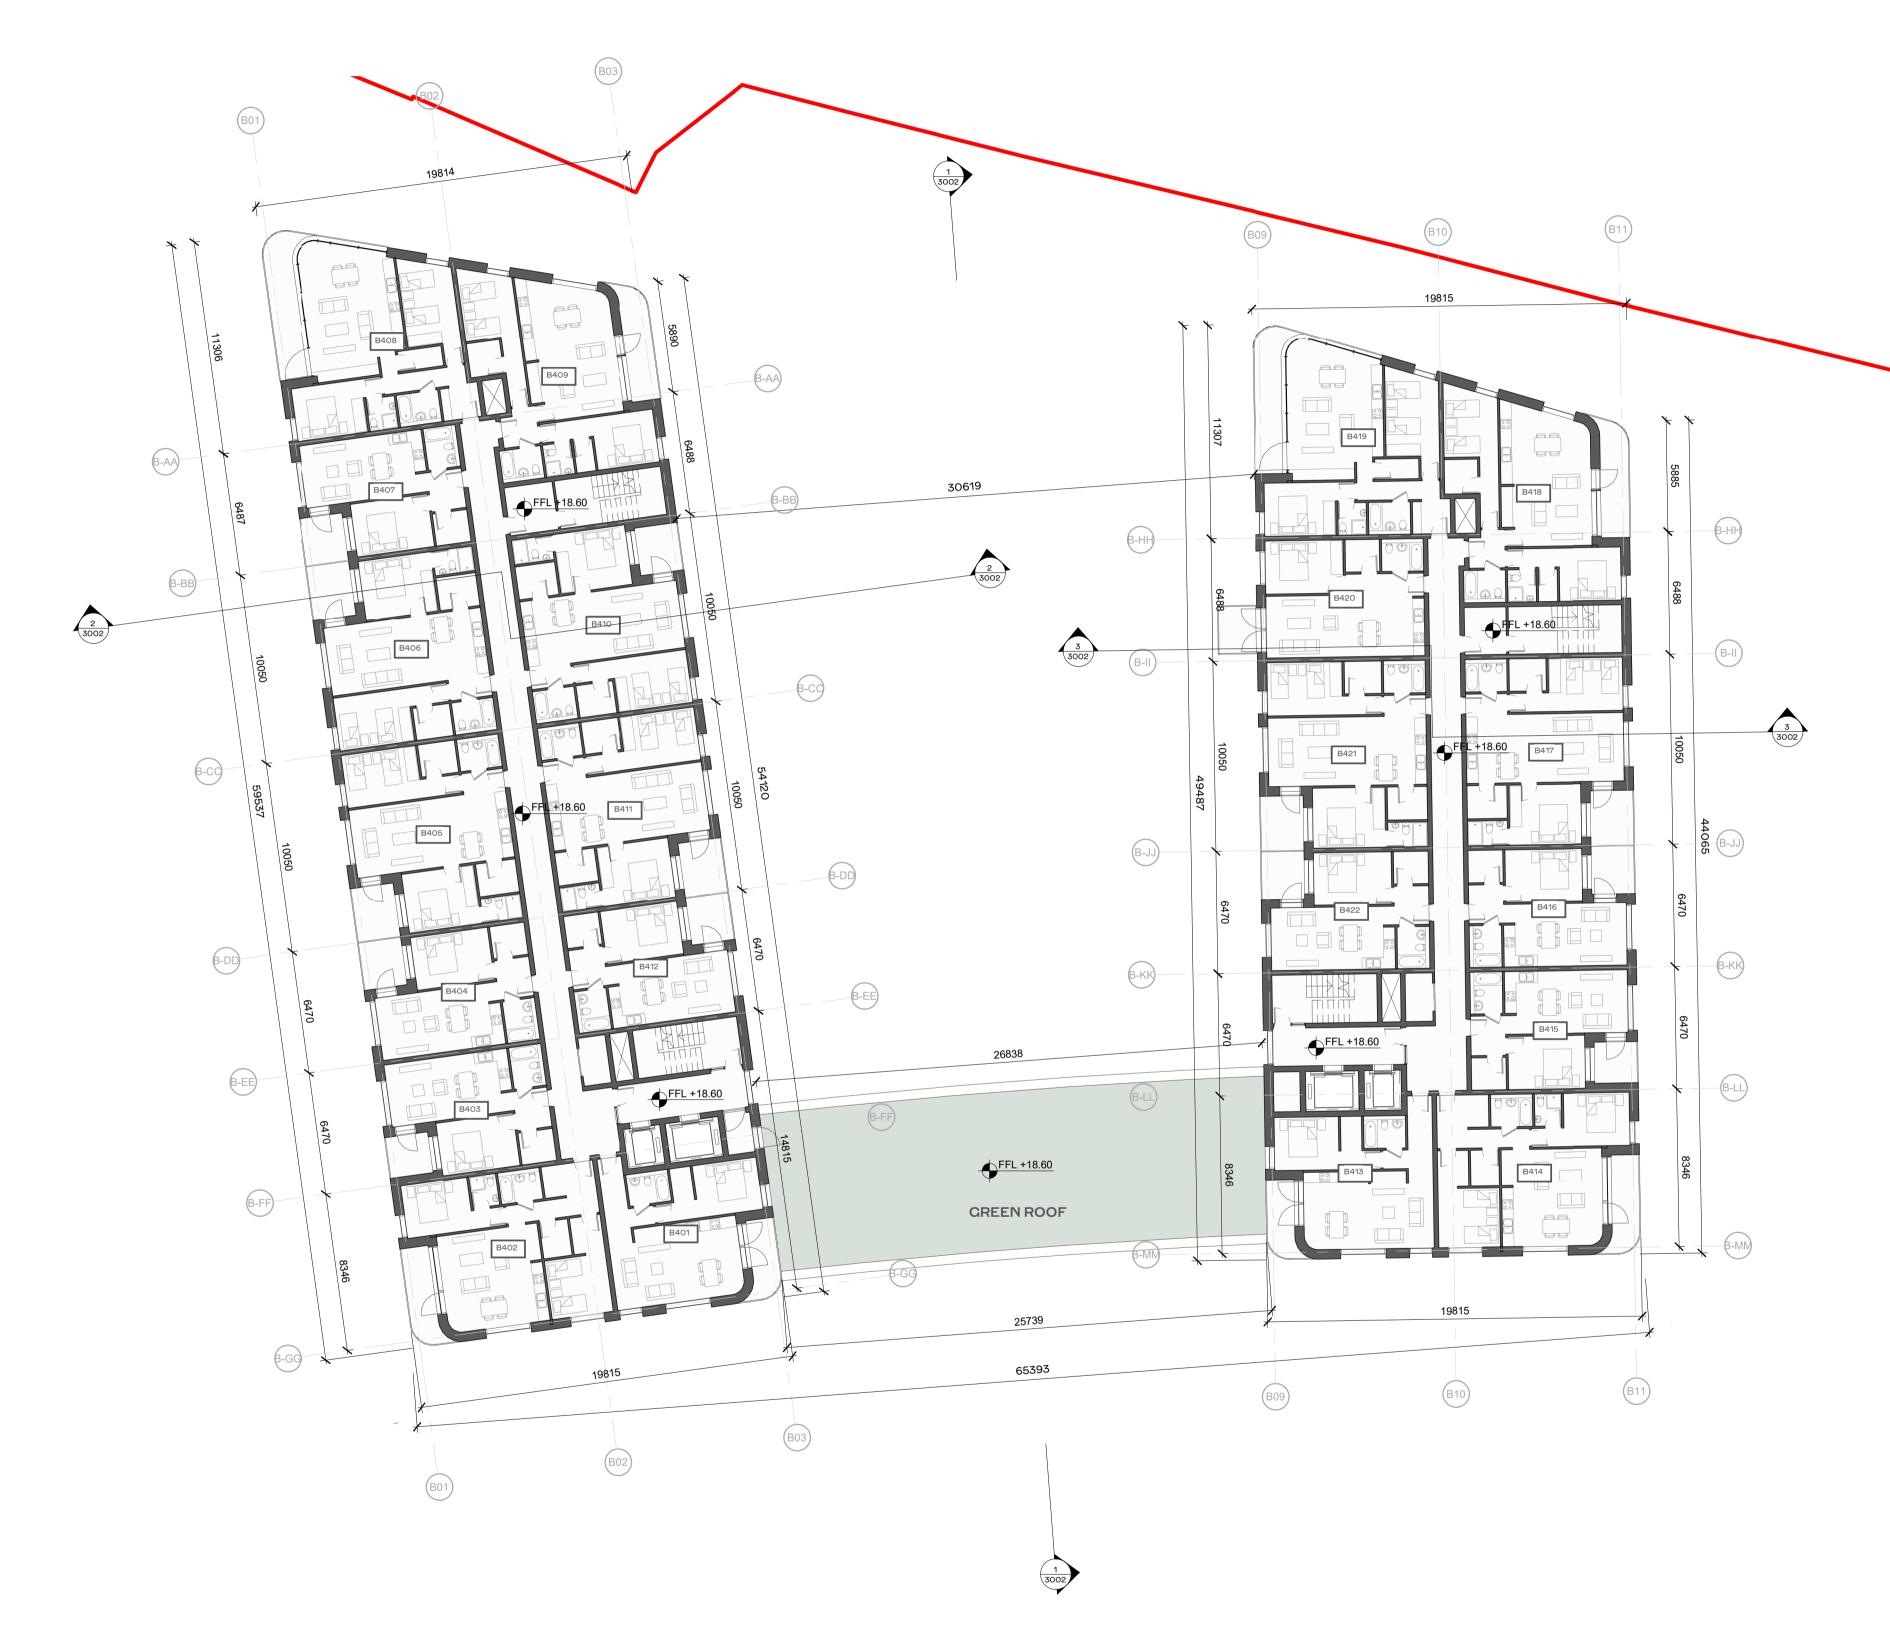

1 ZONE 02 - BLOCK B - FOURTH FLOOR

ALL DIMENSIONS TO BE CHECKED ON SITE NO DIMENSIONS TO BE SCALED FROM THIS DRAWING DRAWING IS TO BE READ IN CONJUNCTION WITH RELEVANT CONSULTANTS DRAWINGS

ALL APARTMENT TYPES SHOULD BE READ IN CONJUNCTION WITH DRAWING NO.S P1601, P1602, P1603, P1604 AND HOUSING QUALITY

STATUS CODE DESCRIPTION

CLIENT